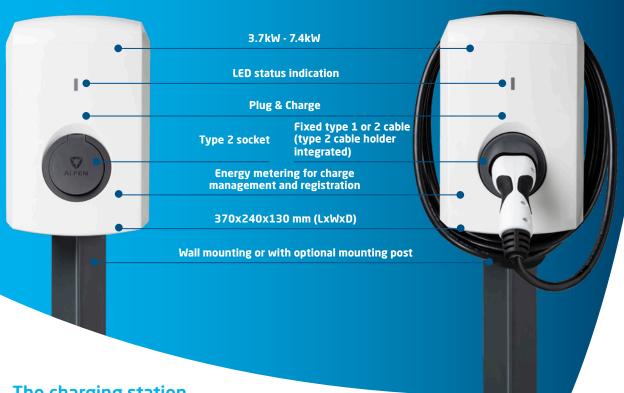

# A smart, compact and affordable single socket for home use

Alfen's Eve Single S-line has been designed specifically for home use by offering the benefits of genuine smart functionality at an affordable price. Its single 3.7kW - 7.4kW charging socket is housed in a compact polycarbonate case which is lightweight, yet durable. The charging station can be wall or pole-mounted to suit the situation. A tethered version with plug and cable storage facility is also available.

#### The charging station