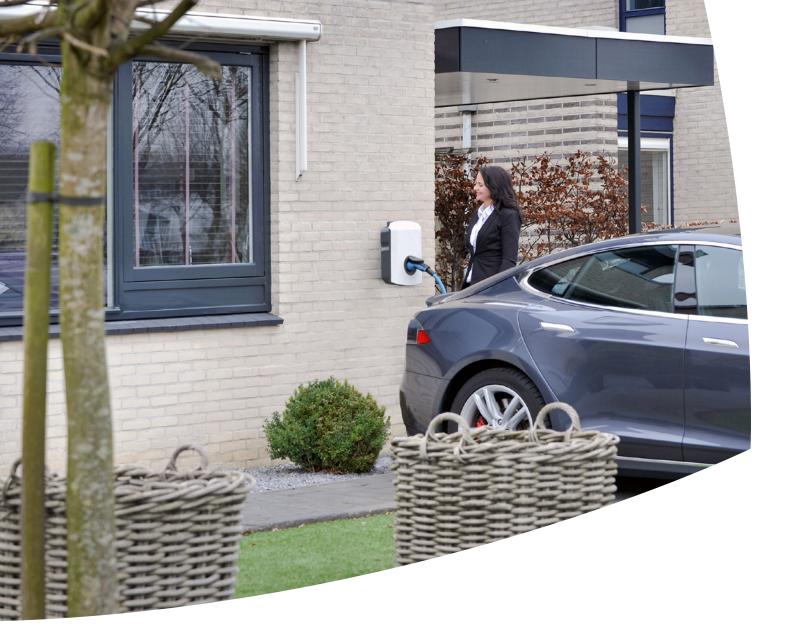

# A smart, compact and affordable single socket for home use

Alfen's Eve Single S-line has been designed specifically for home use by offering the benefits of genuine smart functionality at an affordable price. Its single 3.7kW - 7.4kW charging socket is housed in a compact polycarbonate case which is lightweight, yet durable. The charging station can be wall or pole-mounted to suit the situation. A tethered version with plug and cable storage facility is also available.

Designed for plug and charge in a domestic environment, the charger uses LED indication lights to communicate the charging status. Users are able to access usage data via any web-enabled device.